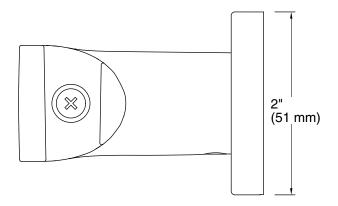

# **Technical Information**

All product dimensions are nominal.

Material: Brass